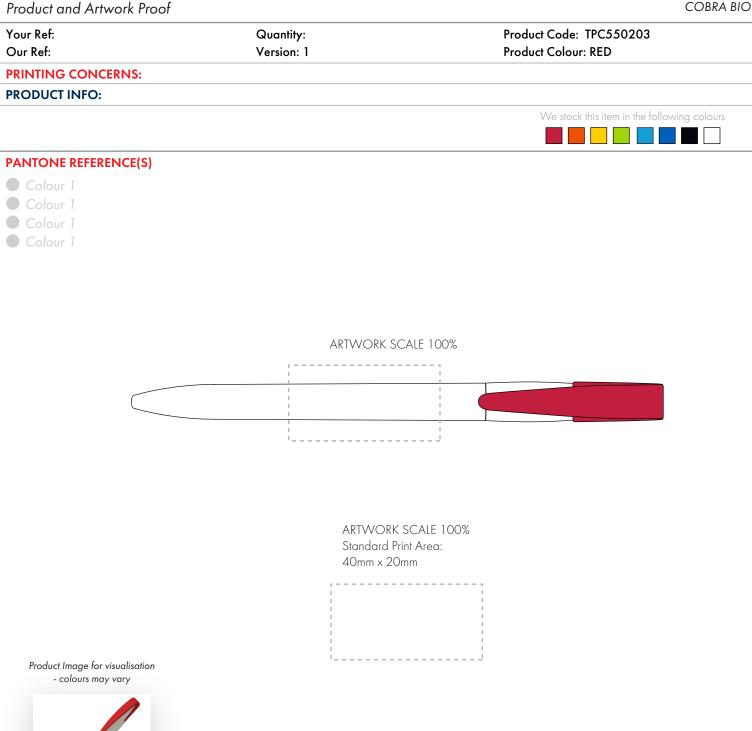

The dashed line is to demonstrate print area and will not appear on your printed item